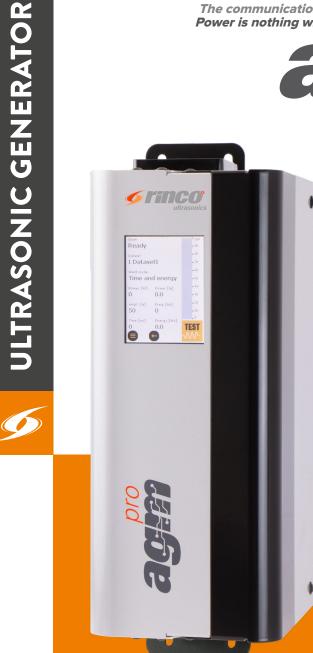

# **AGM Pro series** – The communication PROfessional

Ultrasonic generators from the AGM Pro series are designed for installation in **automated lines**, **special purpose machines** and **automated welding systems**.

#### 3.5" TOUCH DISPLAY

The generator is operated via the display. This is where user management plays an important part while operators only have read rights, technicians have both read and write access rights.