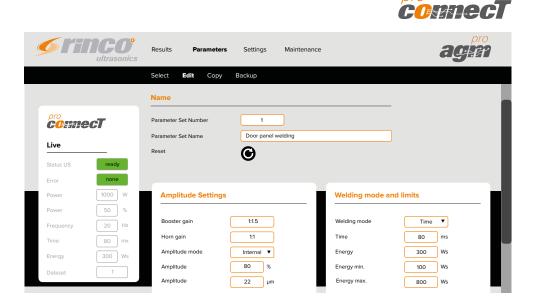

#### **PROCONNECT**

You can access the internal web server via the Ethernet port and configure parameters, edit data sets, monitor the generator in real time and keep an eye on the current parameters and settings via the **ProConnect** web application. You can also use ProConnect to perform remote maintenance.

# **PROCONNECT - User-friendly input options**

Thanks to the integrated **touch display** and the **ProConnect web application**, you can easily configure parameters and edit data sets. ProConnect also displays the current values of the welding process as a graph, allowing you to monitor the current welding process on your PC or mobile device **in real time**.