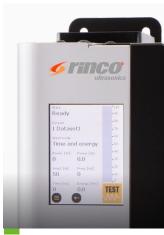

#### 3.5" TOUCH DISPLAY

The generator is operated via the display. This is where user management plays an important part while operators only have read rights, technicians have both read and write access rights.

You can use the USB port to back

sets from device to device.

You can also save the current

or at the end of each welding process. Each data set has a

up, restore or copy parameter data

welding data - either continuously

The USB port can also be used to

**DATA TRANSFER** 

timestamp.

# **PROCONNECT - User-friendly input options**

Thanks to the integrated **touch display** and the **ProConnect web application**, you can easily configure parameters and edit data sets. ProConnect also displays the current values of the welding process as a graph, allowing you to monitor the current welding process on your PC or mobile device **in real time**.