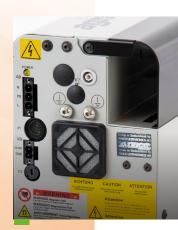

#### 3.5" TOUCH DISPLAY

The generator is operated via the display. This is where user management plays an important part while operators only have read rights, technicians have both read and write access rights.

#### **OPTIMISED COOLING MANAGEMENT**

A fan ensures a cool working environment. The filter mats can be exchanged.

### INTERCHANGEABLE **MODULES**

The following certified\* fieldbus interfaces make it easy to integrate the generator into an existing system:

- PROFINET\*
- PROFIBUS
- DeviceNet\*
- EtherNet/IP\*
- · EtherCAT\*
- · CANopen\*

#### PROTECTED CABLE GUIDE

Thanks to the swivelling cover, the cables are protected from external influences.

#### **TWO INSTALLATION OPTIONS**

The generator can be installed in two different positions (to the side or the rear of the system) with the same bracket.

#### **SOFTSTART AND SOFTSTOP FUNCTION**

To gently **augment and attenuate the oscillations** of complex horns.

3.5" TOUCH DISPLAY
Displays the current status of settings.

EASY ACCESS
The F1 and F2 fuses are easy to access on the bottom of the generator.