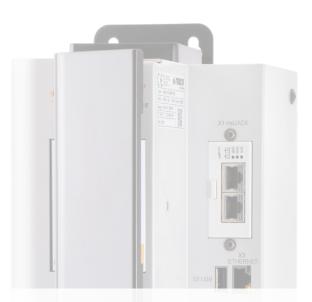

### INTERCHANGEABLE **MODULES**

The following certified\* fieldbus interfaces make it easy to integrate the generator into an existing system:

- PROFINET\*
- PROFIBUS
- DeviceNet\*
- EtherNet/IP\*
- · EtherCAT\*
- · CANopen\*

### **FURTHER** COMMUNICATION **INTERFACES**

update the software.

- RS485
- · Digital and analogue inputs
- Digital and analogue outputs

#### **TWO INSTALLATION OPTIONS**

The generator can be installed in two different positions (to the side or the rear of the system) with the same bracket.