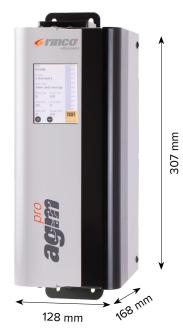

A

Amplitude:

Power supply:

KG

Weight:

20 / 30 / 35 / 40 / 70 kHz

100 / 400 / 500 / 750 / 800 / 900 / 1000 / 1500 / 2000 / 3000 W

Adjustable from 15–100%, can be altered in increments of 1%

230 V AC  $\pm$  10%, 50 / 60 Hz 24 V DC (separate supply for the control unit)

4 kg