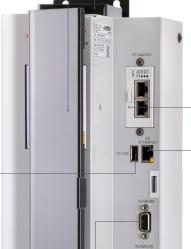

#### 3.5" TOUCH DISPLAY

The generator is operated via the display. This is where user management plays an important part while operators only have read rights, technicians have both read and write access rights.

You can use the USB port to back

sets from device to device.

You can also save the current

or at the end of each welding process. Each data set has a

up, restore or copy parameter data

welding data - either continuously

The USB port can also be used to

**DATA TRANSFER** 

timestamp.

#### **OPTIMISED COOLING MANAGEMENT**

A fan ensures a cool working environment. The filter mats can be exchanged.

### INTERCHANGEABLE **MODULES**

The following certified\* fieldbus interfaces make it easy to integrate the generator into an existing system:

- PROFINET\*
- PROFIBUS
- DeviceNet\*
- EtherNet/IP\*
- · EtherCAT\*
- · CANopen\*

#### **PROCONNECT**

You can access the internal web server via the Ethernet port and configure parameters, edit data sets, monitor the generator in real time and keep an eye on the current parameters and settings via the **ProConnect** web application. You can also use ProConnect to perform remote maintenance.

### **FURTHER** COMMUNICATION **INTERFACES**

update the software.

- RS485
- · Digital and analogue inputs
- Digital and analogue outputs

#### PROTECTED CABLE GUIDE

Thanks to the swivelling cover, the cables are protected from external influences.

#### **TWO INSTALLATION OPTIONS**

The generator can be installed in two different positions (to the side or the rear of the system) with the same bracket.

#### **SOFTSTART AND SOFTSTOP FUNCTION**

To gently **augment and attenuate the oscillations** of complex horns.

3.5" TOUCH DISPLAY
Displays the current status of settings.

EASY ACCESS
The F1 and F2 fuses are easy to access on the bottom of the generator.